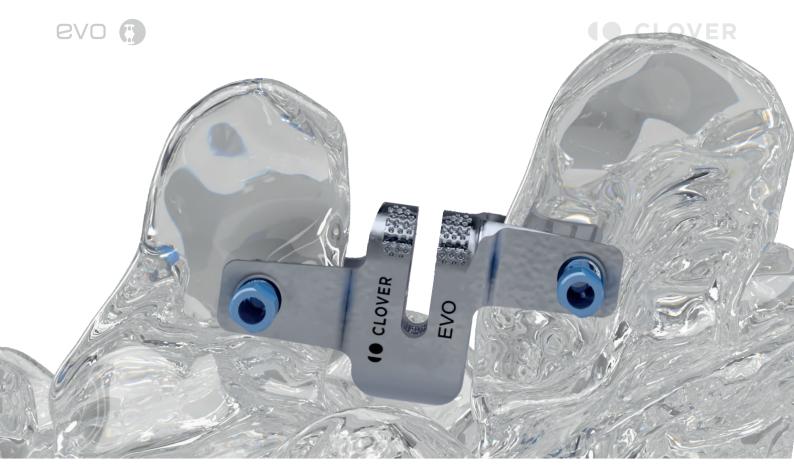

Complete, functional and compact instrumentation

Safe and fast positioning kit

The pins allow precise adaptation to the morphology and optimized contact with the spinous process

Trabelocare titanium body promotes osseointegration and bone tissue insertion

Preformed wings allow easier nontraumatic insertion into the interspinal space

New design for effective interlaminar fusion

## Interlaminar Fusion System

Evo is an innovative interlaminar fusion device totally fabricated with 3D printing technology, composed of a trabecular titanium macrostructure that promotes rapid bone growth.

The trabecular titanium core body-drilled in both the craniocaudal and lateral directions-allows the surgeon to insert more bone graft, which increases the reachable arthrodesis area.

The implant placement system is intuitive and straightforward, as is the new tool for tightening the pins on the plugs. This allows Evo to reduce the range of motion, bringing it closer to that achieved with the screw-bar system.