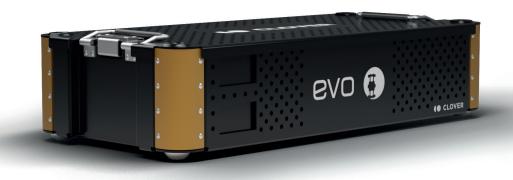

## Interlaminar Fusion System

Evo is an innovative interlaminar fusion device totally fabricated with 3D printing technology, composed of a trabecular titanium macrostructure that promotes rapid bone growth.

The trabecular titanium core body-drilled in both the craniocaudal and lateral directions-allows the surgeon to insert more bone graft, which increases the reachable arthrodesis area.

The implant placement system is intuitive and straightforward, as is the new tool for tightening the pins on the plugs. This allows Evo to reduce the range of motion, bringing it closer to that achieved with the screw-bar system.