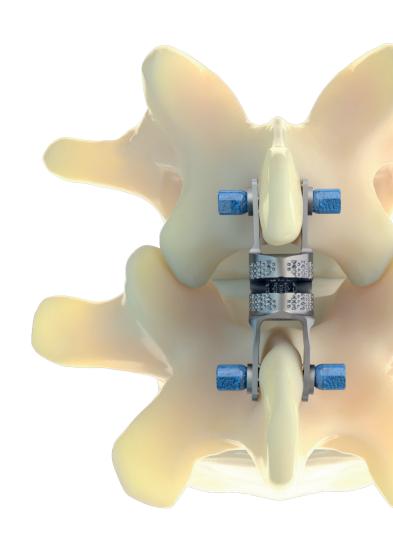

Complete, functional and compact instrumentation

Safe and fast positioning kit

The pins allow precise adaptation to the morphology and optimized contact with the spinous process

Trabelocare titanium body promotes osseointegration and bone tissue insertion

Preformed wings allow easier nontraumatic insertion into the interspinal space

New design for effective interlaminar fusion

## Interlaminar Fusion System

Evo is an innovative interlaminar fusion device totally fabricated with 3D printing technology, composed of a trabecular titanium macrostructure that promotes rapid bone growth.

The trabecular titanium core body-drilled in both the craniocaudal and lateral directions-allows the surgeon to insert more bone graft, which increases the reachable arthrodesis area.

The implant placement system is intuitive and straightforward, as is the new tool for tightening the pins on the plugs. This allows Evo to reduce the range of motion, bringing it closer to that achieved with the screw-bar system.