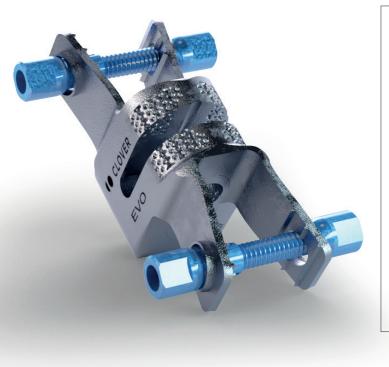

## Interlaminar Fusion System

Evo is an innovative interlaminar fusion device totally fabricated with 3D printing technology, composed of a trabecular titanium macrostructure that promotes rapid bone growth.

The trabecular titanium core body-drilled in both the craniocaudal and lateral directions-allows the surgeon to insert more bone graft, which increases the reachable arthrodesis area.

The implant placement system is intuitive and straightforward, as is the new tool for tightening the pins on the plugs. This allows Evo to reduce the range of motion, bringing it closer to that achieved with the screw-bar system.